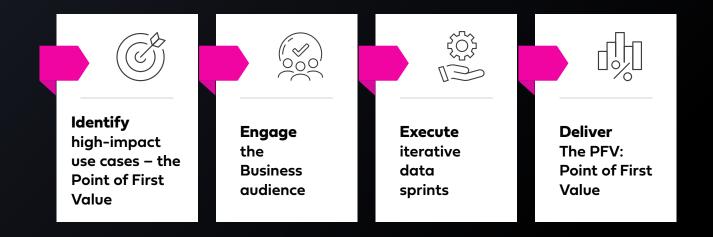

# Think big, start small, scale fast

Organisations that are most successful in managing their master data adopt an incremental approach to increasing scope and capabilities over time.

Our proven PFV process means you work in data-sprints to scale rapidly – in both volume and complexity – to successfully and quickly execute the data initiatives in your over-arching strategy. Lay the foundation by mastering one domain, then scale out to include other domains or business areas.