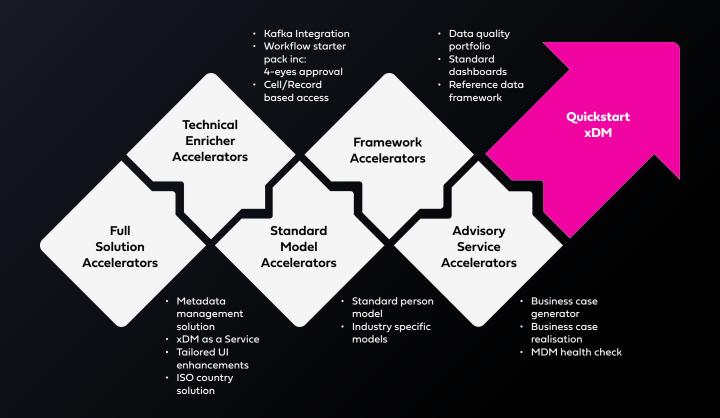

# Semarchy Accelerator Toolkit x Amplifi Accelerators

Semarchy's xDM offering and the simple ease of use already allows customers to get a pilot up and running in less than 30 days. Leveraging their accelerator toolkit bundled with Amplifi's Semarchy Accelerators, customers can enjoy rapid development and reduced implementation times.

#### **SEMARCHY TOOLKIT**

**Rapid MDM Business Case**: Helps clients build an ROI assessment to justify MDM investment. Provides research-backed models to showcase 3-year costs and benefits.

**Accelerator Models:** Out-of-the-box data models and use cases to demonstrate MDM capabilities for specific industries and use cases to accelerate application development.

**Accelerate MDM:** Delivers a minimally viable MDM application built on client data and requirements in just two weeks to prove capabilities and value.

**Accelerate AI:** Educational assets allow clients to explore Semarchy's AI/ML roadmap and integrate capabilities like GPT-3.

**Rapid Delivery Blueprint:** Step-by-step guide to quickly deploy MDM based on Semarchy's proven best practices and methodology.

#### **AMPLIFI ACCELERATORS**

**ChatGPT plugin:** Ready to go out of the box to harness the power of Generative AI to enrich and augment your master data.

**D&B Plugin:** Integrate and augment business data directly from Dun and Bradstreet with our D&B plugin.

**Reference Data Models:** Amplifi have identified more than a dozen different styles of reference data and have pre-built xDM models for each, allowing a plug-and-play approach to meet your data model's requirements.

**ISO 3166 Model:** The ISO country code standard has already been modelled and can drop straight into your implementation.

**4-Eyes Approval:** Adding to xDM's strong workflow capability by ensuring that the same person cannot initiate and approve their own change.